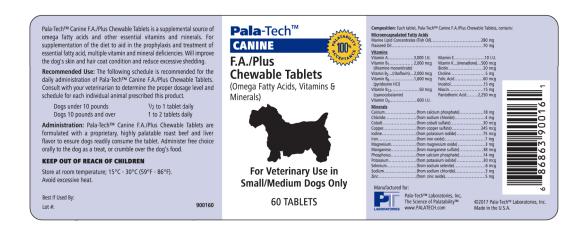

Pala-Tech<sup>TM</sup> Canine F.A./Plus Chewable Tablets is a supplemental source of omega fatty acids and other essential vitamins and minerals. For supplementation of the diet to aid in the prophylaxis and treatment of essential fatty acid, multiple vitamin and mineral deficiencies. Will improve the dog's skin and hair coat condition and reduce excessive shedding.

Recommended Use: The following schedule is recommended for the daily administration of Pala-Tech™ Canine F.A./Plus Chewable Tablets. Consult with your veterinarian to determine the proper dosage level and schedule for each individual animal prescribed this product.

Dogs 20 to 50 pounds 1 tablet daily
Dogs 50 pounds and over 1 to 2 tablets daily

Administration: Pala-Tech™ Canine F.A./Plus Chewable Tablets are formulated with a proprietary, highly palatable roast beef and liver flavor to ensure dogs readily consume the tablet. Administer free choice orally to the dog as a treat, or crumble over the dog's food.

#### KEEP OUT OF REACH OF CHILDREN

Store at room temperature; 15°C - 30°C (59°F - 86°F). Avoid excessive heat.

Best If Used By:

900360 #:

Pala-Tech™ Laboratories, Inc. The Science of Palatability™

1-888-337-2446 www.PALATECH.com