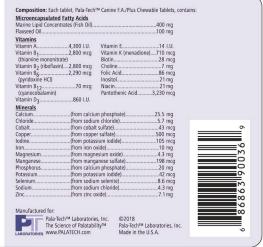

Pala-Tech<sup>TM</sup> Canine F.A./Plus Chewable Tablets is a supplemental source of omega fatty acids and other essential vitamins and minerals. For supplementation of the diet to aid in the prophylaxis and treatment of essential fatty acid, multiple vitamin and mineral deficiencies. Will improve the dog's skin and hair coat condition and reduce excessive shedding.

Recommended Use: The following schedule is recommended for the daily administration of Pala-Tech™ Canine F.A./Plus Chewable Tablets. Consult with your veterinarian to determine the proper dosage level and schedule for each individual animal prescribed this product.

Dogs 20 to 50 pounds 1 tablet daily
Dogs 50 pounds and over 1 to 2 tablets daily

Administration: Pala-Tech™ Canine F.A./Plus Chewable Tablets are formulated with a proprietary, highly palatable roast beef and liver flavor to ensure dogs readily consume the tablet. Administer free choice orally to the dog as a treat, or crumble over the dog's food.