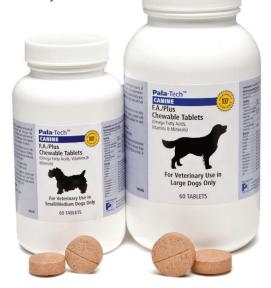

# F.A./Plus Chewable Tablets

(Omega Fatty Acids, Vitamins & Minerals)

- A completely fortified and palatable essential omega fatty acid supplement.
  - Provides enriched levels of beneficial omega-3 fatty acids, includes essential omega-6 fatty acids, PLUS is a comprehensive multi-vitamin and mineral supplement.
  - Indicated for supplementation of the diet to aid in the prophylaxis and treatment of fatty acid, multiple vitamin and mineral deficiencies.
  - The ideal daily "wellness" supplement for preventive medicine.
- Unique combination of omega fatty acids: Flaxseed oil and marine lipids (fish oil).
  - Enriched levels of omega-3 fatty acids, including eicosapentaenoic acid (EPA), alpha linolenic acid (ALA), docosahexaenoic acid (DHA), docosapentaenoic acid (DPA) and others.
  - Also includes omega-6 fatty acids.
  - Ideal product to use as adjunct therapy for the management of canine patients with allergies, poor skin and hair coat, dry skin, etc.
- Palatable, artificial roast beef and liver flavored chewable tablet.
  - Improved client dosing compliance and satisfaction. No gelatin capsules to pill or messy, stinky oils to spill.
  - More convenient daily dosing for the client and patient. Strengthens the human-animal bond.
  - Flavoring is actually a hydrolyzed soy protein, so safe to use with food allergic dogs.
  - Administer tablets free choice to the dog or crumble over their food.
- ➤ A "3-in-1" supplement → 1) Omega fatty acid supplement, 2) Comprehensive vitamin & mineral supplement and 3) An aid to help control excessive shedding.
  - Minimize clinic inventory saving time and money.
  - Only sold to licensed veterinarians, so repeat business increases clinic revenue and profits.
  - Satisfied clients due to better clinical results and easier daily dosing.
- Available in two dosage strengths:
  - Small/Medium Dogs For dogs 5 to 20 pounds. (350 mg fatty acids/tablet)
  - Large Dogs For dogs 20 pounds or more. (500 mg fatty acids/tablet)
- Easy to follow dosage schedule:

## 100% Palatability Acceptance.

- Pala-Tech guarantees dogs will readily consume this supplement. If your client's dog does not like the taste of this product, simply contact your authorized Pala-Tech Veterinary Distributor for replacement product.
- Professionally labeled and packaged in ready to dispense bottles.
  - 60 tablets/bottle for each dosage size.
- Alternative dosage form...Pala-Tech™ Canine F.A./Plus **Granules**...also available.