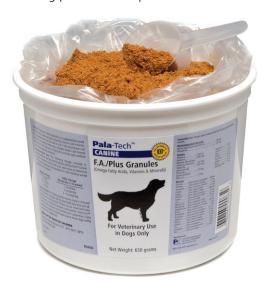

## F.A./Plus Granules

(Omega Fatty Acids, Vitamins & Minerals)

- A completely **fortified and palatable essential omega fatty acid supplement**.
  - Provides enriched levels of beneficial omega-3 fatty acids, includes essential omega-6 fatty acids, PLUS is a comprehensive multi-vitamin and mineral supplement.
  - Indicated for supplementation of the diet to aid in the prophylaxis and treatment of fatty acid, multiple vitamin and mineral deficiencies.
    - The ideal daily "wellness" supplement for preventive medicine.
- Highest concentration of complete omega-3 fatty acids.
  - Provided by two sources: Flaxseed oil and marine lipids (fish oil).
  - Contains the highest concentration of Eicosapentaenoic Acid (EPA) available in a dietary supplement. . . . 128 mg EPA per 20 lbs. body weight.
  - Provides multiple forms of omega-3 fatty acids including eicosapentaenoic acid (EPA), alpha linolenic acid (ALA), docosahexaenoic acid (DHA), docosapentaenoic acid (DPA) and others. Also contains omega-6 fatty acids.
  - Ideal product to use as adjunct therapy for the management of canine patients with allergies, poor skin and hair coat, dry skin, etc.
- **Granule dosage form** is easily sprinkled on or mixed with food.
  - More convenient to administer daily than conventional oil-filled capsules and messy oil liquids.
  - Maximum flexibility: Easy to adjust dosage when necessary.
  - **Improved client compliance** for daily dosing. No gelatin capsules to pill or messy, stinky oils to spill.
- Formulated with a proprietary, **highly palatable** artificial roast beef and liver flavor.
  - Dogs readily consume this supplement improving client satisfaction and clinical results.
  - Flavoring is actually a hydrolyzed soy protein, so safe to use with food allergic dogs.
- A "3-in-1" supplement 1) Omega fatty acid supplement, 2) Comprehensive vitamin & mineral supplement and 3) An aid to help control excessive shedding.
  - Minimize clinic inventory saving time and money.
  - Only sold to licensed veterinarians, so repeat business increases clinic revenue and profits.
  - Satisfied clients due to better clinical results and easier daily dosing.
- Recommended dosage schedule:

#### KEEP OUT OF REACH OF CHILDREN

Store at room temperature; 15°C - 30°C (59°F - 86°F). Avoid excessive heat.

Best If Used By:

Lot #:

900650

For Veterinary Use in Dogs Only

Net Weight: 650 grams

Pala-Tech™ Laboratories, Inc. The Science of Palatability™