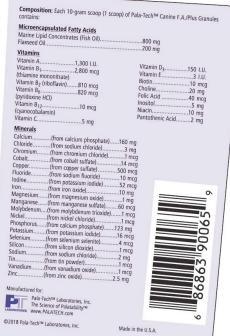

#### KEEP OUT OF REACH OF CHILDREN

Store at room temperature; 15°C - 30°C (59°F - 86°F). Avoid excessive heat.

Best If Used By:

Lot #:

900650

For Veterinary Use in Dogs Only

Net Weight: 650 grams

Pala-Tech™ Laboratories, Inc. The Science of Palatability™