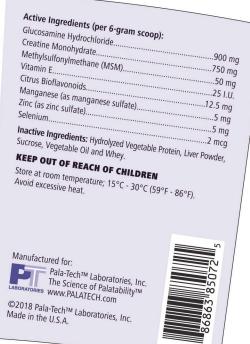

## **Joint Health Granules**

(Glucosamine HCl, Creatine & MSM)

- A comprehensive musculoskeletal supplement containing glucosamine hydrochloride, creatine monohydrate and methylsulfonylmethane (MSM) for use in dogs.
  - Unique combination of essential nutrients known to be **beneficial for maintaining healthy joints and muscles**.
  - Will help replenish joint fluids and optimize muscle support, performance, strength and endurance.
  - Provides the dog with more support than supplements focused only on the joint capsule. Broader benefits deliver more value.
- ► **Granule dosage** form easily sprinkled on or mixed with food.
  - Convenient dosage form to ensure client compliance for daily dosing, generating better clinical results.
  - Simple to adjust dosage when necessary; maximum flexibility.
  - Easier to administer than conventional tablets or capsules.
- Specifically formulated to deliver the highest levels of these essential nutrients. Each 6 gram scoop delivers:
  - Glucosamine hydrochloride 900 mg
  - Creatine monohydrate 750 mg
  - MSM 50 mg
- Formulated with a proprietary, **highly palatable** *artificial* **roast beef and liver flavor** to ensure dogs readily consume the supplement.
  - Ensures complete consumption of the daily dose for better clinical results with no waste.
  - Increases client satisfaction.
  - Flavoring is actually a hydrolyzed soy protein, so safe to use with food allergic dogs.
- ► Simple dosage schedule:

Administration: A 6-gram precision dosing scoop is enclosed and the container. Measure out the prescribed daily dose and administer over the dog's food. Product may be mixed with food to facilitate complete consumption. Pala-Tech™ Canine Joint Health Granules is formulated with a proprietary, highly palatable roast beef and liver flavor base to ensure dogs readily consume the supplement.

Best If Used By: **850720**Lot #:

Pala-Tech™ Laboratories, Inc. The Science of Palatability™

1-888-337-2446 www.PALATECH.com