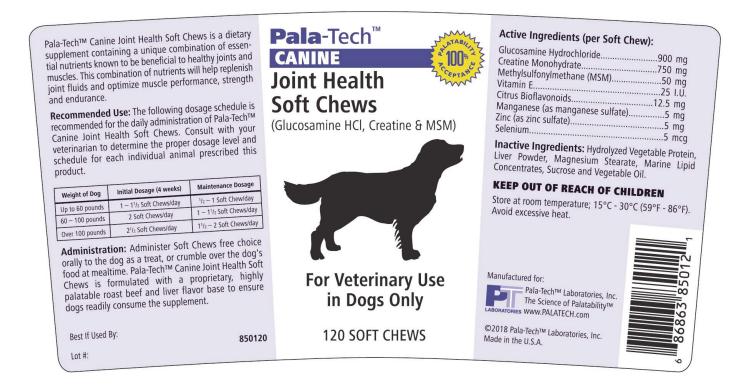

# Joint Health Soft Chews

(Glucosamine HCl, Creatine & MSM)

- Musculoskeletal supplement containing glucosamine hydrochloride, creatine monohydrate and methylsulfonylmethane (MSM) for use in dogs.
  - Dietary supplement delivers the essential nutrients known to be **beneficial to maintain** healthy joints and muscles.
  - Will help replenish joint fluids and optimize muscle strength, support, performance and endurance.
  - Provides the dog with more support than supplements focused only on the joint capsule. Broader benefits deliver more value.
  - **Soft Chew dosage form** is ideal for daily dosing.
    - Convenient for the dog owner to administer.
    - Dosed as a **daily "treat"** will strengthen the human-animal bond.
    - Ensures consumption of the entire dose generating better clinical results.
    - Can be used to "hide" other solid dosage forms, saving the dog owner time and money.
- Specially formulated to deliver the highest levels of these essential nutrients. Each Soft Chew delivers:
  - Glucosamine hydrochloride 900 mg
  - Creatine monohydrate 750 mg
  - MSM 50 mg
- Formulated with a proprietary, highly palatable artificial roast beef and liver flavor to guarantee dogs will readily consume the supplement.
  - Improved daily dosing compliance generates better clinical results.
  - Increases client satisfaction and the relationship with their pet.
  - Flavoring is actually a hydrolyzed soy protein, so safe to use with food allergic dogs.

#### Simple dosage schedule:

| Weight of Dog   | Initial Dosage (4 weeks)                     | Maintenance Dosage                               |
|-----------------|----------------------------------------------|--------------------------------------------------|
| Up to 60 pounds | 1 – 1½ Soft Chews/day                        | ½ − 1 Soft Chew/day                              |
| 60 – 100 pounds | 2 Soft Chews/day                             | 1 – 1½ Soft Chews/day                            |
| Over 100 pounds | 2 <sup>1</sup> / <sub>2</sub> Soft Chews/day | 1 <sup>1</sup> / <sub>2</sub> – 2 Soft Chews/day |