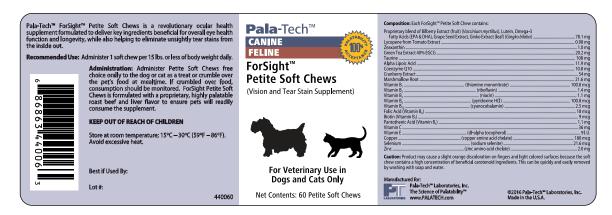

## **Canine ForSight™ Soft Chews Canine/Feline ForSight™ Petite Soft Chews**

(Vision and Tear Stain Supplement)

- Natural dietary supplement formulated to deliver the key ingredients (i.e. carotenoids) to protect and maintain vision and overall eye health. In addition, includes ingredients to help manage or eliminate tear stains from the inside out.
- Carotenoids are considered the foundation for excellent visual health and are primarily found in the red, yellow or orange pigments of fruits, vegetables and flowers. They are a super source of antioxidants and other benefits. Included are the following carotenoids:
  - Lutein & Zeaxanthin Both of these carotenoids are readily absorbed by pets and selectively accumulate in the lens and retina of the eye. Effective in preventing or slowing the progression of cataracts and retinal degeneration in animals. Included at the proper dosage levels for clinical effect.
  - Bilberry Extract A very powerful carotenoid that is a relative of the American blueberry. Sourced from the fruit of Vaccinium myrtillus, this ingredient contains an abundance of anthocyanosides, which are chemical compounds with powerful antioxidant and anti-inflammatory properties. Possibly improves night vision.
  - Lycopene A major carotenoid found primarily in tomatoes and watermelon. Has been shown to protect against cataract formation in vitro and in vivo. Demonstrated to be 100X stronger than Vitamin E as an antioxidant.
  - Omega-3 Fatty Acids, Grape Seed Extract, Alpha Lipoic Acid, etc. included to provide additional benefits for the eye, such as anti-inflammatory effect, antioxidant protection to minimize oxidative stress, prevention of eye diseases, etc.
- Highly palatable soft chew dosage form simplifies daily dosing for pet owners.
  - Flavored with an artificial roast beef and liver flavor to quarantee the pet will readily consume the product. Flavoring is actually a hydrolyzed soy protein, so safe to use with food allergic pets.
  - Administer as a daily "treat" to strengthen the human-animal bond.
  - Ensures complete consumption of the daily dose generating better clinical results.
- Recommended dosage schedule:
  - Petite Soft Chews 1 chew/15 lbs. body weight daily.
  - Soft Chews 1 chew/40 lbs. body weight daily.
- **CAUTION:** Due to the high levels of beneficial carotenoids, this product may cause a slight orange discoloration on fingers and light colored surfaces. This can be quickly and easily removed by washing with soap and water.

- Pala-Tech guarantees pets will readily consume this supplement. If your client's dog or cat does not like the taste of this product, simply contact your authorized Pala-Tech Veterinary Distributor for replacement product.
- Professionally labeled and packaged in
  - an easy-to-open, user-friendly **plastic container.** Provides enough product to see positive results in the first container.
  - Petite Soft Chews 60 chews
  - Soft Chews 75 chews

Recommended Use: Administer 1 soft chew per 40 lbs. of body weight daily.

Administration: Administer Soft Chews free choice orally to the dog as a treat or crumble over the dog's food at mealtime. If crumbled overfood, consumption should be monitored. ForSight Soft Chews is formulated with a proprietary, highly palatable roast beef and liver flavor to ensure dogs will readily consume the supplement.

KEEP OUT OF REACH OF CHILDREN

Store at room temperature; 15°C – 30°C (59°F – 86°F).

Avoid excessive heat.

Best if Used By:

Pala-Tech™ Laboratories, Inc. The Science of Palatability™

1-888-337-2446 www.PALATECH.com