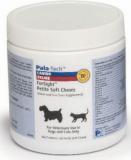

## **Canine ForSight™ Soft Chews Canine/Feline ForSight™ Petite Soft Chews**

(Vision and Tear Stain Supplement)

- Natural dietary supplement formulated to deliver the key ingredients (i.e. carotenoids) to protect and maintain vision and overall eye health. In addition, includes ingredients to help manage or eliminate tear stains from the inside out.
- Carotenoids are considered the foundation for excellent visual health and are primarily found in the red, yellow or orange pigments of fruits, vegetables and flowers. They are a super source of antioxidants and other benefits. Included are the following carotenoids:
  - Lutein & Zeaxanthin Both of these carotenoids are readily absorbed by pets and selectively accumulate in the lens and retina of the eye. Effective in preventing or slowing the progression of cataracts and retinal degeneration in animals. Included at the proper dosage levels for clinical effect.
  - Bilberry Extract A very powerful carotenoid that is a relative of the American blueberry. Sourced from the fruit of Vaccinium myrtillus, this ingredient contains an abundance of anthocyanosides, which are chemical compounds with powerful antioxidant and anti-inflammatory properties. Possibly improves night vision.
  - Lycopene A major carotenoid found primarily in tomatoes and watermelon. Has been shown to protect against cataract formation in vitro and in vivo. Demonstrated to be 100X stronger than Vitamin E as an antioxidant.
  - Omega-3 Fatty Acids, Grape Seed Extract, Alpha Lipoic Acid, etc. included to provide additional benefits for the eye, such as anti-inflammatory effect, antioxidant protection to minimize oxidative stress, prevention of eye diseases, etc.
- Highly palatable soft chew dosage form simplifies daily dosing for pet owners.
  - Flavored with an artificial roast beef and liver flavor to quarantee the pet will readily consume the product. Flavoring is actually a hydrolyzed soy protein, so safe to use with food allergic pets.
  - Administer as a daily "treat" to strengthen the human-animal bond.
  - Ensures complete consumption of the daily dose generating better clinical results.
- Recommended dosage schedule:
  - Petite Soft Chews 1 chew/15 lbs. body weight daily.
  - Soft Chews 1 chew/40 lbs. body weight daily.
- **CAUTION:** Due to the high levels of beneficial carotenoids, this product may cause a slight orange discoloration on fingers and light colored surfaces. This can be quickly and easily removed by washing with soap and water.

- Pala-Tech guarantees pets will readily consume this supplement. If your client's dog or cat does not like the taste of this product, simply contact your authorized Pala-Tech Veterinary Distributor for replacement product.
- Professionally labeled and packaged in
  - an easy-to-open, user-friendly **plastic container.** Provides enough product to see positive results in the first container.
  - Petite Soft Chews 60 chews
  - Soft Chews 75 chews