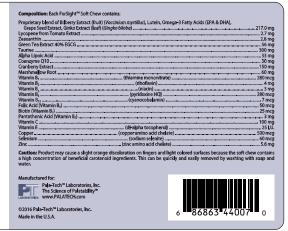

## **Canine ForSight™ Soft Chews Canine/Feline ForSight™ Petite Soft Chews**

(Vision and Tear Stain Supplement)

- Natural dietary supplement formulated to deliver the key ingredients (i.e. carotenoids) to protect and maintain vision and overall eye health. In addition, includes ingredients to help manage or eliminate tear stains from the inside out.
- Carotenoids are considered the foundation for excellent visual health and are primarily found in the red, yellow or orange pigments of fruits, vegetables and flowers. They are a super source of antioxidants and other benefits. Included are the following carotenoids:
  - Lutein & Zeaxanthin Both of these carotenoids are readily absorbed by pets and selectively accumulate in the lens and retina of the eye. Effective in preventing or slowing the progression of cataracts and retinal degeneration in animals. Included at the proper dosage levels for clinical effect.
  - Bilberry Extract A very powerful carotenoid that is a relative of the American blueberry. Sourced from the fruit of Vaccinium myrtillus, this ingredient contains an abundance of anthocyanosides, which are chemical compounds with powerful antioxidant and anti-inflammatory properties. Possibly improves night vision.
  - Lycopene A major carotenoid found primarily in tomatoes and watermelon. Has been shown to protect against cataract formation in vitro and in vivo. Demonstrated to be 100X stronger than Vitamin E as an antioxidant.
  - Omega-3 Fatty Acids, Grape Seed Extract, Alpha Lipoic Acid, etc. included to provide additional benefits for the eye, such as anti-inflammatory effect, antioxidant protection to minimize oxidative stress, prevention of eye diseases, etc.
- Highly palatable soft chew dosage form simplifies daily dosing for pet owners.
  - Flavored with an artificial roast beef and liver flavor to quarantee the pet will readily consume the product. Flavoring is actually a hydrolyzed soy protein, so safe to use with food allergic pets.
  - Administer as a daily "treat" to strengthen the human-animal bond.
  - Ensures complete consumption of the daily dose generating better clinical results.
- Recommended dosage schedule:
  - Petite Soft Chews 1 chew/15 lbs. body weight daily.
  - Soft Chews 1 chew/40 lbs. body weight daily.
- **CAUTION:** Due to the high levels of beneficial carotenoids, this product may cause a slight orange discoloration on fingers and light colored surfaces. This can be quickly and easily removed by washing with soap and water.